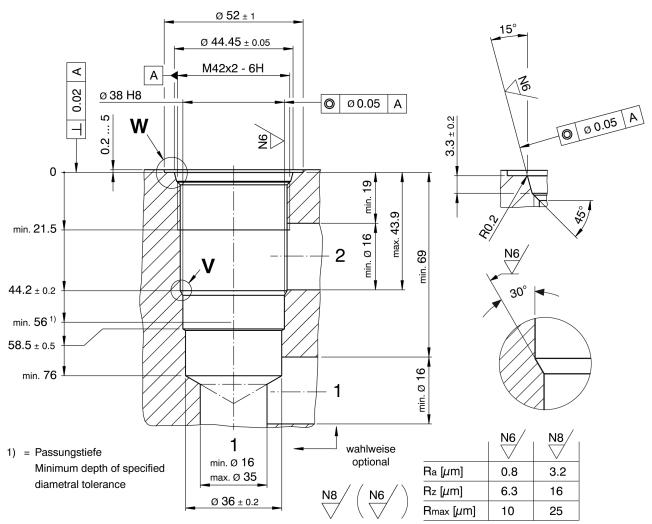

#### ATTENTION!

You must maintain the specified positional and diametral tolerances. To ensure trouble-free operation of the screw-in cartridges, we strongly recommend that pilot drilling, boring, reaming and cavity thread-cutting are always performed in one setup.

#### IMPORTANT!

We offer form tool sets for sale or hire. For further information, see data sheet 400-P-040011-EN.

## 2 Cartridge valves

Flow-control cartridge, series MRPB-2-16...